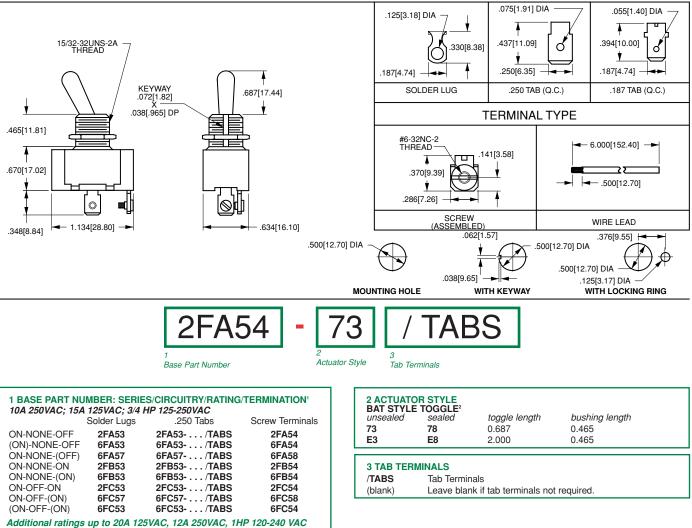

## **F-Series Single Pole Toggle Switches**

General purpose workhorses with options tailored to meet most any need. Ratings to 20A 277VAC, various actuator, bushing, termination, and circuit choices allow this versatile switch to easily integrate into a variety of different applications. The F-Series has a storied history in the Marine, Food Service, Generator, Industrial Control, and Office Automation markets and is appropriate for usage in low voltage DC applications as well.