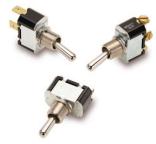

## **F-Series Single Pole Toggle Switches**

General purpose workhorses with options tailored to meet most any need. Ratings to 20A 277VAC, various actuator, bushing, termination, and circuit choices allow this versatile switch to easily integrate into a variety of different applications. The F-Series has a storied history in the Marine, Food Service, Generator, Industrial Control, and Office Automation markets and is appropriate for usage in low voltage DC applications as well.